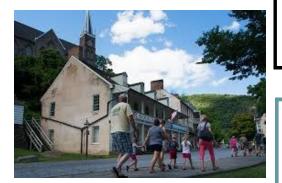

## **Harpers Ferry** Saturday, October 28, 2017

A visit to this quaint, historic community, at the confluence of the Potomac and Shenandoah rivers, is like stepping into the past. Stroll the picturesque streets, visit exhibits and museums, or hike our trails and battlefields. The bus will drop off at the Visitor Center where you can to ride the shuttle bus into Lower Town. Hiking out onto the train bridge and crossing to the C&O Canal is a neat trek!